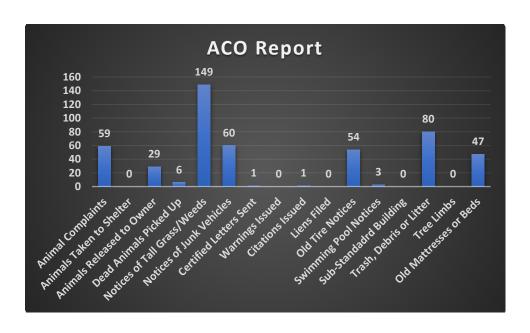

NESS
- WELFARE CONCERN
- MOTOR VEHICLE CRASHES
- ANIMAL AT LARGE
- SUSPICIOUS PERSON
- SUSPICIOUS VEHICLE

Of the calls for service listed above, LLPD responded to a total of 35 alarm calls within the city in the month of June. All alarm calls in the month of June were found to be false alarm calls.

LLPD officers performed a total of 277 traffic stops in the month of June 2023, resulting in 380 warnings or citations for multiple offenses, while also resulting in 35 arrests.



# Lacy Lakeview Police Department Monthly Activity Report June - 2023



## **Call Load Volume Statistics**







# Lacy Lakeview Police Department Monthly Activity Report June - 2023



## **Outside Agency Support Volume Statistics**







## Lacy Lakeview Police Department Monthly Activity Report June - 2023





#### **SUMMARY:**

Mayor's Report

Briefings or updates may be provided regarding City Council and/or community events.

#### **SUMMARY:**

Council Member's Input

Briefings or updates may be provided regarding City Council and/or community events.

#### **SUMMARY:**

**Public Comment** 

This time is for individuals to address the City Council on issues and items of concern on or not on the agenda. There will be no City Council action at this time. Limit of 3 minutes per person. The City Council reserves the right to delay, when appropriate and upon the agreement of the individual, on a specific agenda item so they may speak at that time.

|      | ncil Meeting:<br>11, 2023                      | Originating Dept: Administration |                      |  |  |  |
|------|----------------