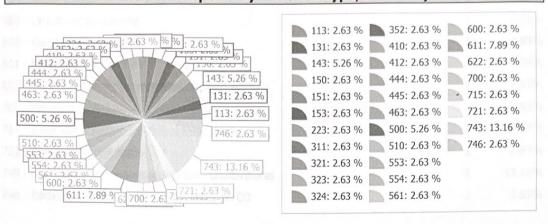

#### **Incident Reports By Incident Type, Summary**

| Incident Type Total In                                  | cidents | Percent |
|---------------------------------------------------------|---------|---------|
| 113 - Cooking fire, confined to container               | 3.1     | 2.63%   |
| 131 - Passenger vehicle fire                            | 1       | 2.63%   |
| 143 - Grass fire                                        | 2       | 5.26%   |
| 150 - Outside rubbish fire, other                       | 1       | 2.63%   |
| 151 - Outside rubbish, trash or waste fire              | 1       | 2.63%   |
| 153 - Construction or demolition landfill fire          | 1       | 2.63%   |
| 223 - Air or gas rupture of pressure or process vessel  | 1       | 2.63%   |
| 311 - Medical assist, assist EMS crew                   | 1       | 2.63%   |
| 321 - EMS call, excluding vehicle accident with injury  | 1       | 2.63%   |
| 323 - Motor vehicle/pedestrian accident (MV Ped)        | 1       | 2.63%   |
| 324 - Motor vehicle accident with no injuries.          | 1       | 2.63%   |
| 352 - Extrication of victim(s) from vehicle             | 1       | 2.63%   |
| 410 - Combustible/flammable gas/liquid condition, other | 1       | 2.63%   |
| 412 - Gas leak (natural gas or LPG)                     | 1       | 2.63%   |
| 444 - Power line down                                   | 1       | 2.63%   |
| 445 - Arcing, shorted electrical equipment              | 1       | 2.63%   |
| 463 - Vehicle accident, general cleanup                 | 1       | 2.63%   |

July 06, 2023 08:43

Page 1 of 3

| Incident Type                                            | Total Incidents | Percent |
|----------------------------------------------------------|-----------------|---------|
| 500 - Service Call, other                                | 2               | 5.26%   |
| 510 - Person in distress, other                          | 1               | 2.63%   |
| 553 - Public service                                     | . 1             | 2.63%   |
| 554 - Assist invalid                                     | 1               | 2.63%   |
| 561 - Unauthorized burning                               | 1               | 2.63%   |
| 600 - Good intent call, other                            | 1               | 2.63%   |
| 611 - Dispatched & canceled en route                     | 3               | 7.89%   |
| 622 - No incident found on arrival at dispatch address   | 1               | 2.63%   |
| 700 - False alarm or false call, other                   | 1               | 2.63%   |
| 715 - Local alarm system, malicious false alarm          | 1               | 2.63%   |
| 721 - Bomb scare - no bomb                               | 1               | 2.63%   |
| 743 - Smoke detector activation, no fire - unintentional | 5               | 13.16%  |
| 746 - Carbon monoxide detector activation, no CO         | 1               | 2.63%   |

Total Number of Incidents: 38

Total Number of Incident Types: 30

**Total Incidents** 

Percent