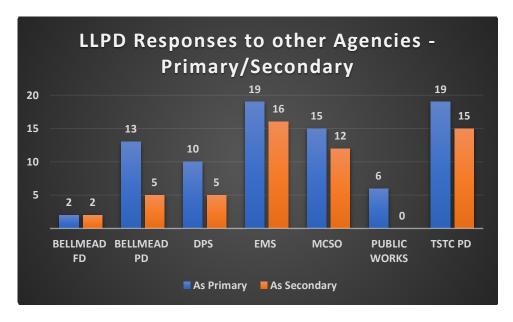

PHONE CALL
- DISTURBANCE
- ASSIST OTHER AGENCY
- MEET COMPLAINANT
- ALARM BUSINESS
- WELFARE CONCERN
- MOTOR VEHICLE CRASHES
- ANIMAL AT LARGE
- SUSPICIOUS PERSON
- SUSPICIOUS VEHICLE

Of the calls for service listed above, LLPD responded to a total of 35 alarm calls within the city in the month of June. All alarm calls in the month of June were found to be false alarm calls.

LLPD officers performed a total of 277 traffic stops in the month of June 2023, resulting in 380 warnings or citations for multiple offenses, while also resulting in 35 arrests.



# Lacy Lakeview Police Department Monthly Activity Report June - 2023



## **Call Load Volume Statistics**







# Lacy Lakeview Police Department Monthly Activity Report June - 2023



## **Outside Agency Support Volume Statistics**







## Lacy Lakeview Police Department Monthly Activity Report June - 2023





#### **SUMMARY:**

Mayor's Report

Briefings or updates may be provided regarding City Council and/or community events.

#### **SUMMARY:**

Council Member's Input

Briefings or updates may be provided regarding City Council and/or community events.

#### **SUMMARY:**

**Public Comment** 

This time is for individuals to address the City Council on issues and items of concern on or not on the agenda. There will be no City Council action at this time. Limit of 3 minutes per person. The City Council reserves the right to delay, when appropriate and upon the agreement of the individual, on a specific agenda item so they may speak at that time.

|      | ncil Meeting:<br>11, 2023                      | Originating D